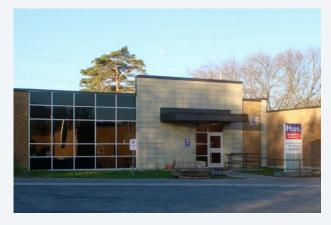

#### PRIMARY CARE MODEL / CLINIC SETUP / ALLIED HEALTH SUPPORT

The Assignack Family Health Team is an RNGPA contract and provides clinic only services to the community. The team is comprised of Health care professionals such as a Nurse Practitioner, RN, Diabetic Foot-care Nurse, Dietitian and a Lifestyle Coach.