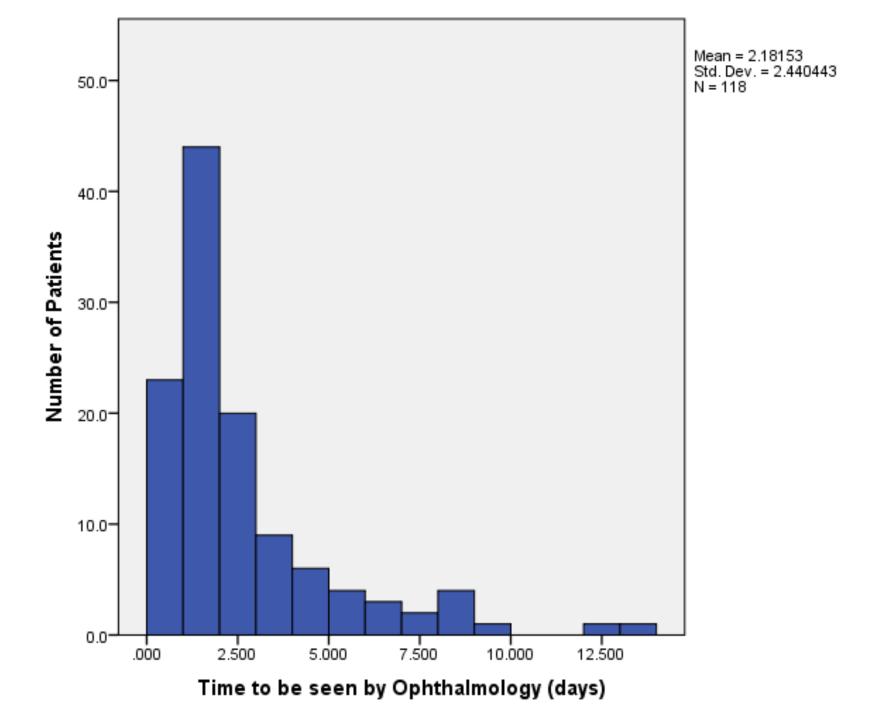

## Conflict Disclosure

Presenter: Anmol Lamba

**Title of Presentation:** Emergency ophthalmology in rural communities and the development of a novel ocular triage algorithm

I have no financial or personal relationships to disclose