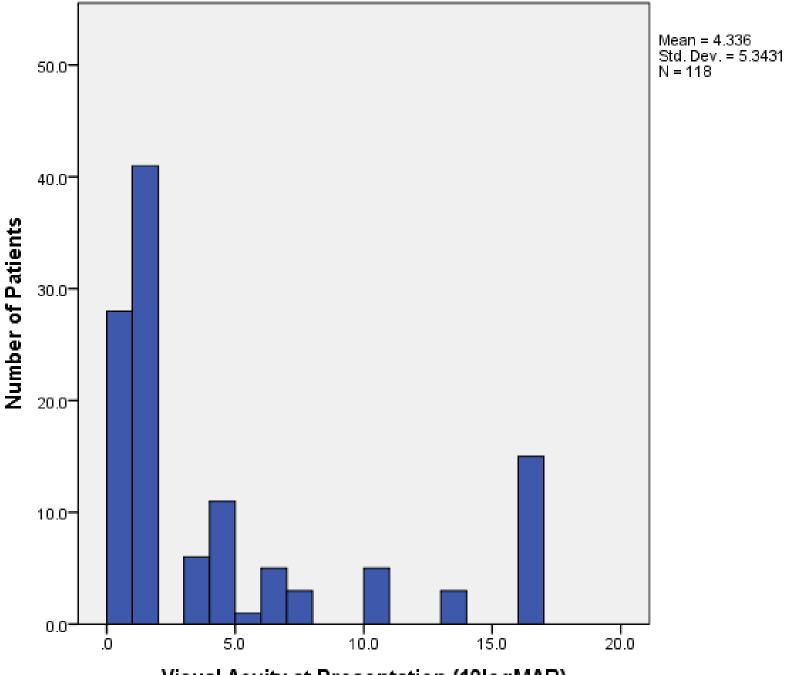

|                    |                  |
|                                        |                    |                  |
|                                        |                    |                  |
|                                        |                    |                  |
|                                        |                    |                  |
|                                        |                    |                  |
|                                        |                    |                  |
|                                        |                    |                  |
|                                        |                    |                  |
|                                        |                    |                  |



Visual Acuity at Presentation (10logMAR)