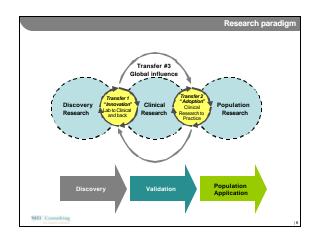

## Translational research summary

- Strong global demand for translational research
- Increasing number of funding opportunities
- Significant benefits to the community including health, social and economic
- Dispersed communities are seizing the prospect of significantly participating in translational research
- Great opportunities for Northern Ontario